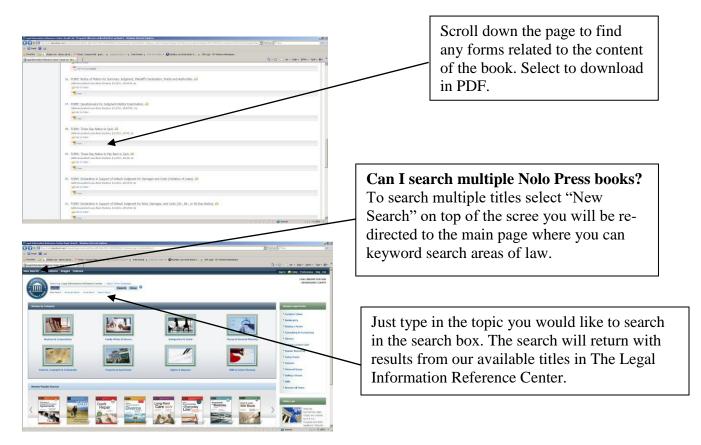

### Searching for a form in a book

Forms related to the content of a book are available in PDF follow immediately after the list of chapters.