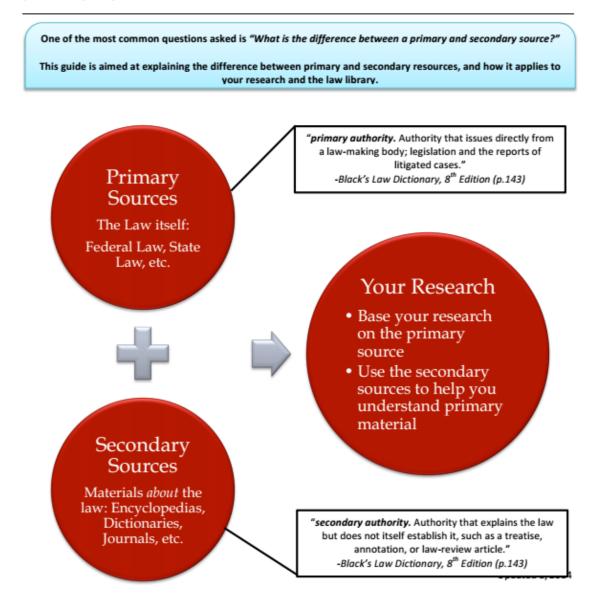

## Research Guide: Primary and Secondary Resources Law Library for San Bernardino County Research Guide, <u>www.sblawlibrary.org</u>, (909)885-3020

## Disclaimer

The information in this research guide is intended to assist patrons with their legal research and is in no way intended to replace the counsel of an Attorney. Any decisions about how to proceed must be determined by the patron. The library staff can recommend and refer you to print and web-based resources that will help you find answers to your law-related questions. The staff at the Law Library for San Bernardino County cannot explain or interpret the law itself and we are not permitted to give legal advice.



Research Guide: Primary and Secondary Resources Law Library for San Bernardino